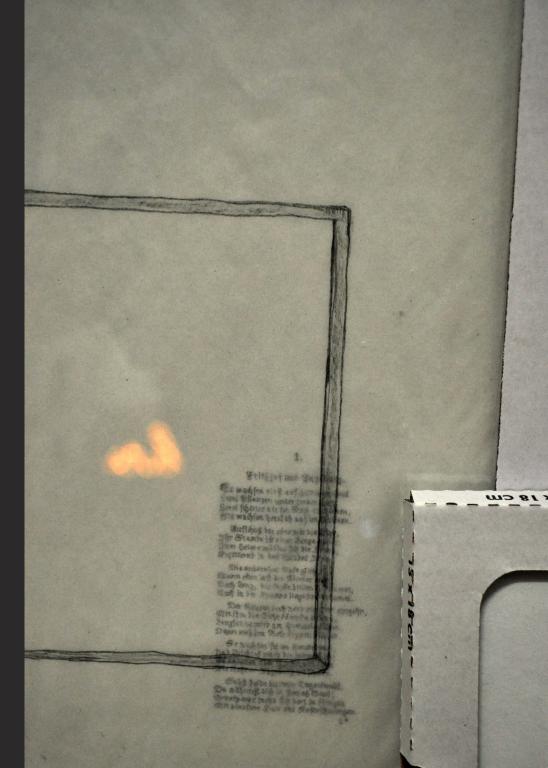

Previous page (right): *Reading traces*, 2010 Tracing paper and graphite 36 cm x 43 cm each

> Left and right: Close up images of *Reading traces*

99

Previous page (left): Backside of wall surface, 2010 Aluminum foil 25 cm x 25 cm