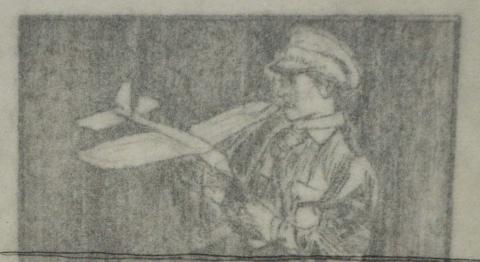

Previous page (right): *Reading traces*, 2010 Tracing paper and graphite 36 cm x 43 cm each

> Left and right: Close up images of *Reading traces*

99

Previous page (left): Backside of wall surface, 2010 Aluminum foil 25 cm x 25 cm