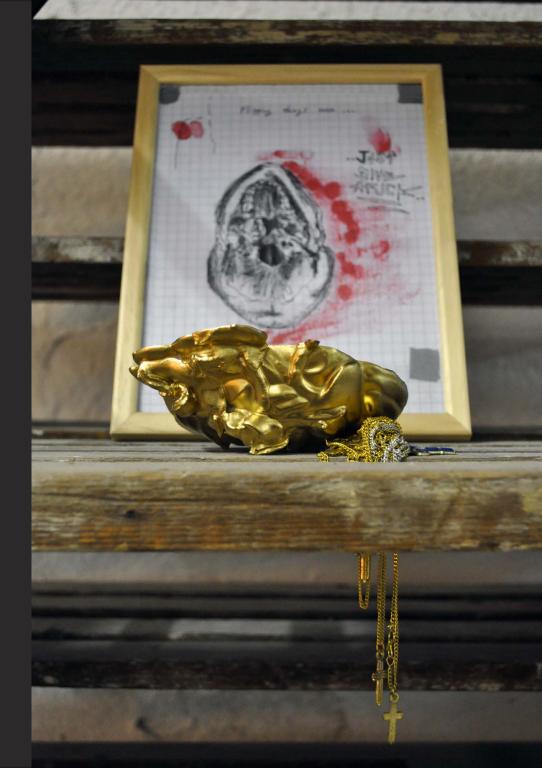

## Die Art und Weise auf Salz... / the ways of Salz... 2010

Previous pages: Installation shots

Left: Installation shot

> Right: *Gold Teeth*, 2010 Mixed media Dimension variable

Left: Close up image of **Gold Teeth**, 2010 Mixed media Dimension variable

Right: Installation shot

Previous page (left): *Untitled*, 2010 Charcoal and lower jaw Dimension variable

Previous page (right): *Dedicated for Mr. Chiune Sugihara for new departure*, 2010 Mix media Dimension variable