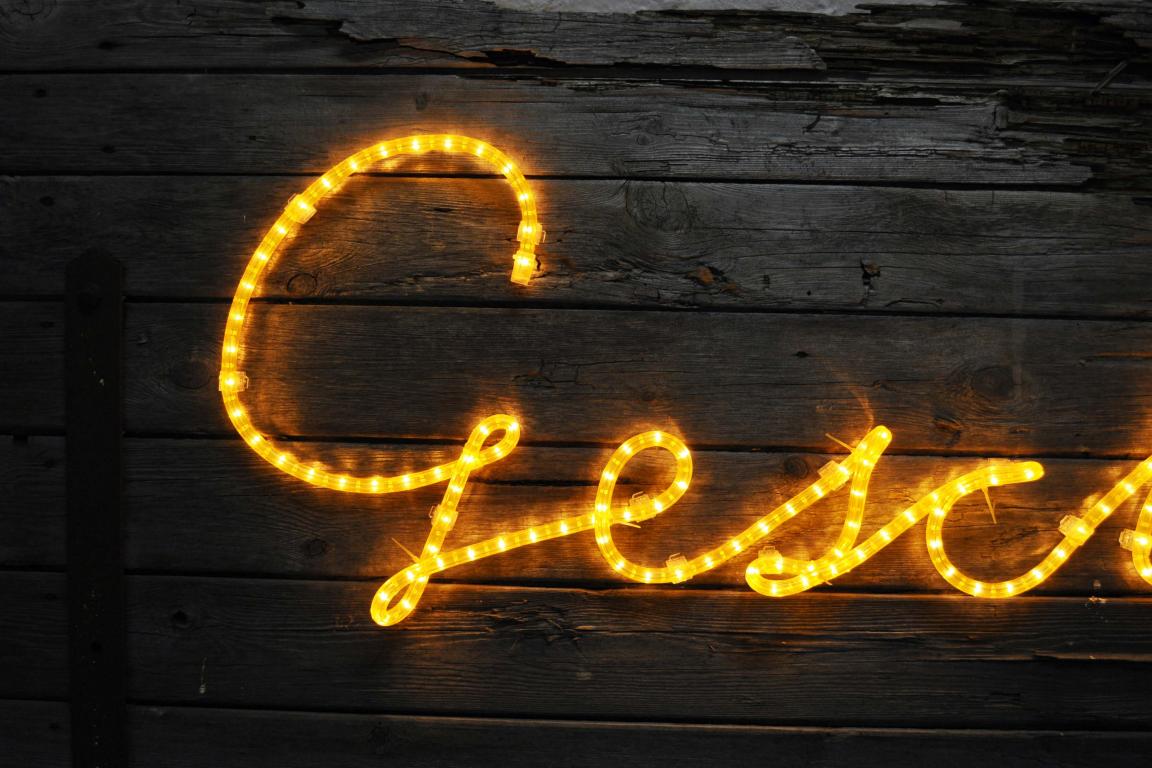

Front page: Close up image of *Geshichte*, 2010 Wooden door and light tube 210 cm x 60 cm

© 2011 by Keijiro Suzuki