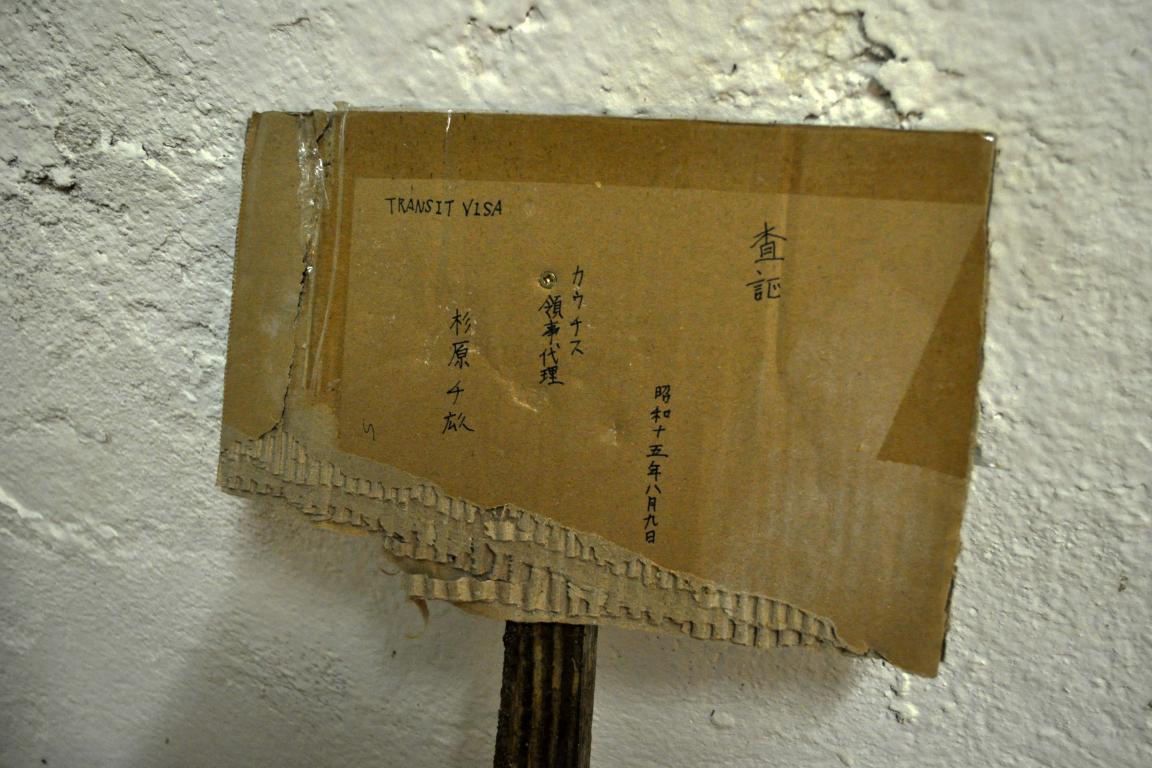

Right: Installation shot

Previous page (left): *Untitled*, 2010 Charcoal and lower jaw Dimension variable

Previous page (right): *Dedicated for Mr. Chiune Sugihara for new departure*, 2010 Mix media Dimension variable

Left:

Close up image of *Dedicated for Mr. Chiune Suhihara for new departure* 

Right: *A flash of the moments*, 2010 small mirror balls, flowers and flash light Dimension variable