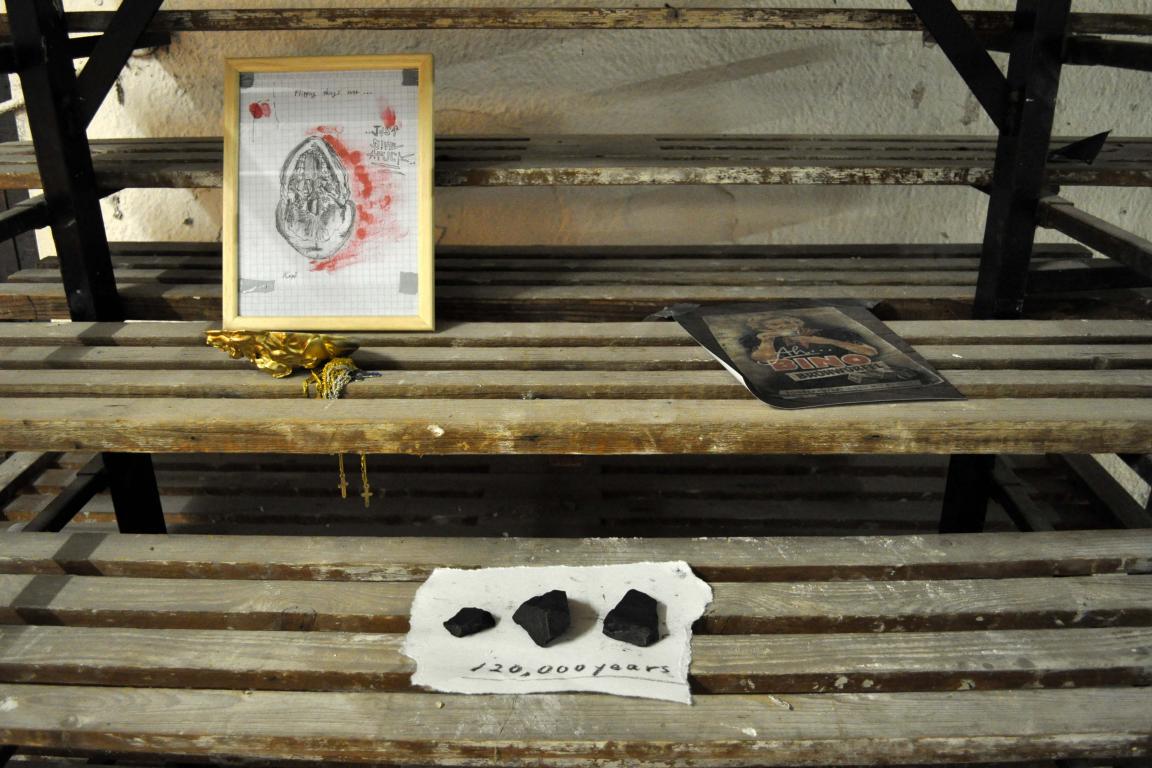

Right: Installation shot

Previous page (left): *Untitled*, 2010 Charcoal and lower jaw Dimension variable

Previous page (right): *Dedicated for Mr. Chiune Sugihara for new departure*, 2010 Mix media Dimension variable

Left:

Close up image of *Dedicated for Mr. Chiune Suhihara for new departure* 

Right: *A flash of the moments*, 2010 small mirror balls, flowers and flash light Dimension variable