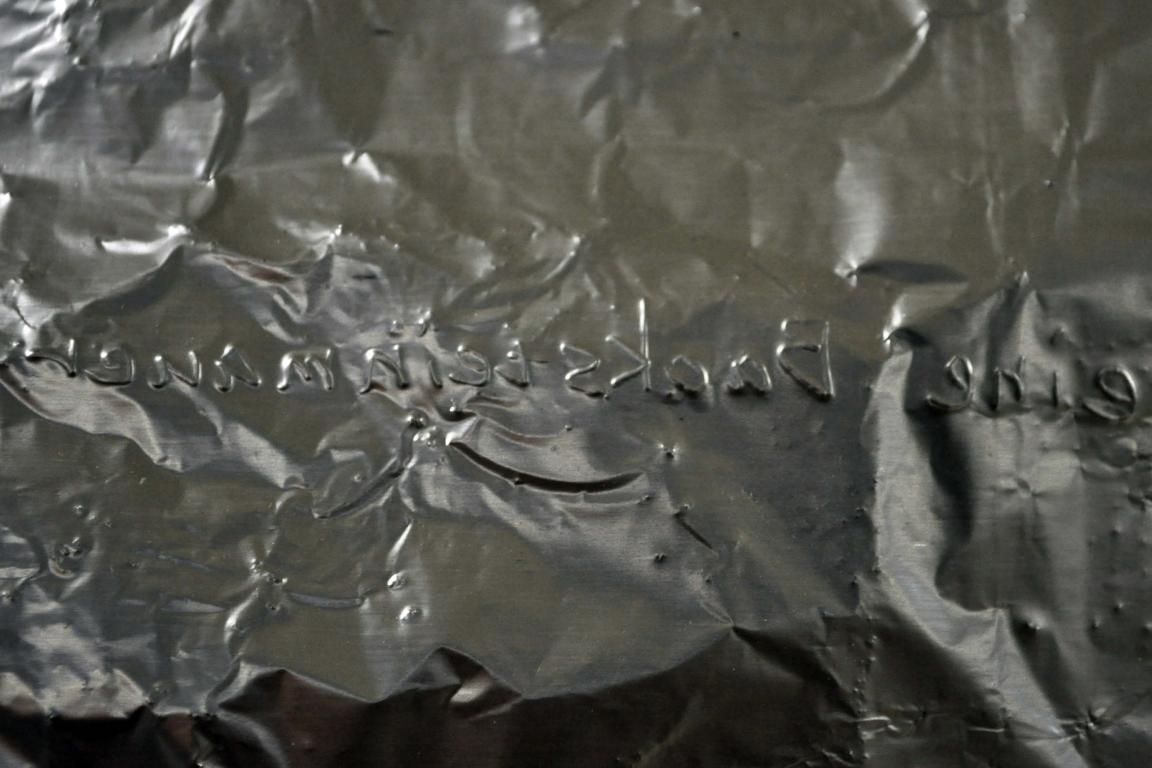

Previous page (right): *Reading traces*, 2010 Tracing paper and graphite 36 cm x 43 cm each

> Left and right: Close up images of *Reading traces*

99

Previous page (left): Backside of wall surface, 2010 Aluminum foil 25 cm x 25 cm