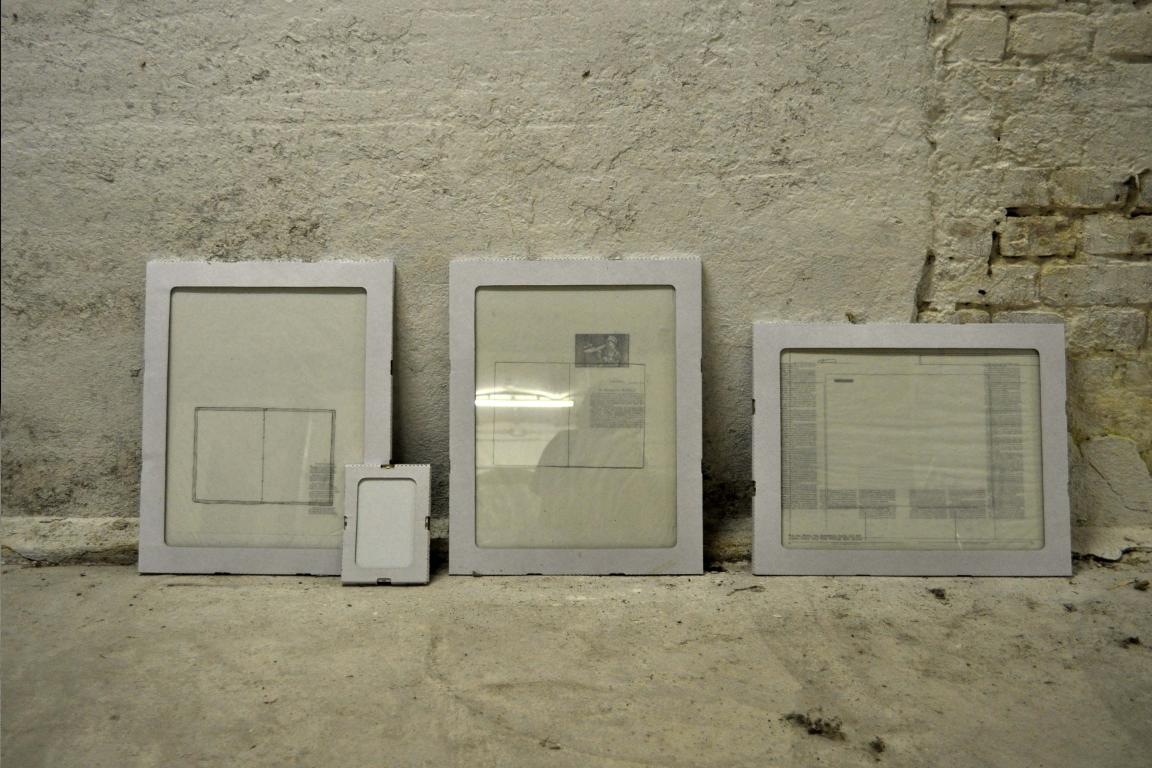

Previous page (right): *Reading traces*, 2010 Tracing paper and graphite 36 cm x 43 cm each

> Left and right: Close up images of *Reading traces*

99

Previous page (left): Backside of wall surface, 2010 Aluminum foil 25 cm x 25 cm