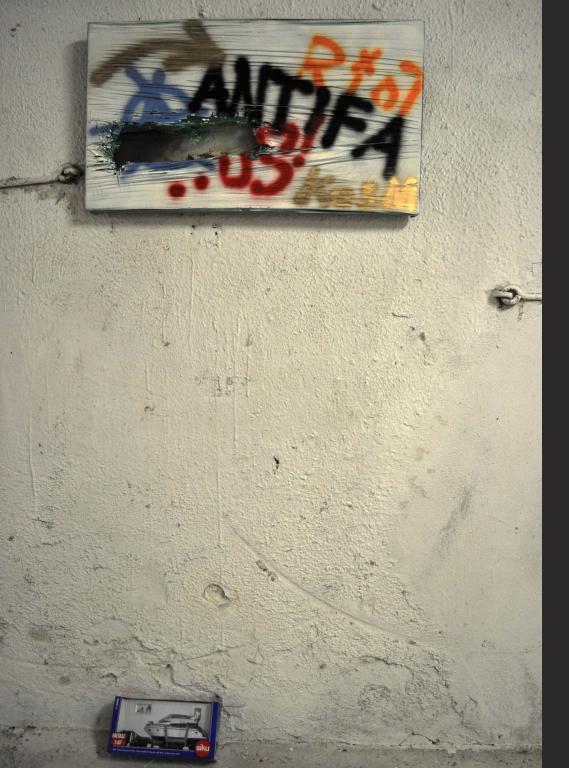

Left: Installation shot of **Unclaimed public messages over unclaimed landscape painting**, 2010 Unclaimed painting, Spray paints and plastic wrap 70 cm x 40 cm

> Next page (left): Close up image of Unclaimed public messages over unclaimed landscape painting